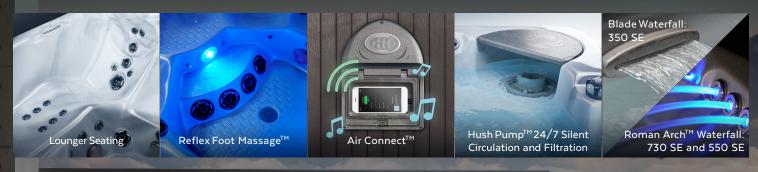

## **BEACHCOMBER SPECIAL EDITION HOT TUBS**

Ready, set, lounge with the exclusive Special Edition Series, starring the Beachcomber Ergocomfort™ Lounger Seating.

|                                              | 730 SE HYBRID4®                                                                     | 550 SE HYBRID4®                                        | 350 SE HYBRID4®                                       |
|----------------------------------------------|-------------------------------------------------------------------------------------|--------------------------------------------------------|-------------------------------------------------------|
| Seating                                      | 6 (4 active seats + 1 lounger<br>+ 1 cooling seat)                                  | 5 (4 active seats + 1 lounger,<br>and a cooling bench) | 5 (4 active seats +1 lounger,<br>and a cooling bench) |
| QSS with Air Connect™                        | Enhanced Topside<br>Audio Control                                                   | Enhanced Topside<br>Audio Control                      | <b>√</b> +                                            |
| Quintessential Surround Sound System 4.1     | <b>√</b> +                                                                          |                                                        |                                                       |
| ClearTech UVC Ready™                         | ✓                                                                                   | ✓                                                      | ✓                                                     |
| Hush Pump™ System                            | ✓                                                                                   | <b>✓</b>                                               | <b>✓</b>                                              |
| Reflex Foot Massage <sup>™</sup>             | ✓                                                                                   | <b>✓</b>                                               | <b>√</b> +                                            |
| Britewerx <sup>™</sup> FLEXJETS <sup>™</sup> | ✓                                                                                   | <b>✓</b>                                               | ✓                                                     |
| Everlite <sup>™</sup> LED Mood Lighting      | ✓                                                                                   | <b>✓</b>                                               | <b>✓</b>                                              |
| Crescent Moon™ Ambient Lighting              | ✓                                                                                   |                                                        |                                                       |
| Eclipse <sup>™</sup> Lighting                |                                                                                     | <b>√</b> +                                             |                                                       |
| Premium Acuralux <sup>™</sup> Acrylic        | ✓                                                                                   | <b>✓</b>                                               | <b>✓</b>                                              |
| Roman Arch™ Waterfall                        | ✓                                                                                   | <b>√</b> +                                             |                                                       |
| Blade Waterfall                              |                                                                                     |                                                        | <b>√</b> +                                            |
| Voice Command (Alexa or Google)              | ✓                                                                                   | <b>√</b> +                                             |                                                       |
| BIC-e Mobile App                             | ✓                                                                                   | <b>√</b> +                                             |                                                       |
| EasyTouch Smart Control                      | ✓                                                                                   | <b>√</b> +                                             |                                                       |
| Signature Skirting & Star Trail™ Lighting    | ✓                                                                                   |                                                        |                                                       |
| Guiding Lite <sup>™</sup>                    | ✓                                                                                   |                                                        |                                                       |
| Dimensions                                   | All Beachcomber Special Edition hot tubs come in 80 x 88 x 38" $/$ 203 x 224 x 97cm |                                                        |                                                       |
| PRICING                                      | MSRP: \$25,398<br>NOW ONLY: \$19,499<br>SAVE: \$5,899                               | MSRP: \$20,706<br>NOW ONLY: \$15,499<br>SAVE: \$5,207  | MSRP: \$17,242<br>NOW ONLY: \$12,499<br>SAVE: \$4,743 |