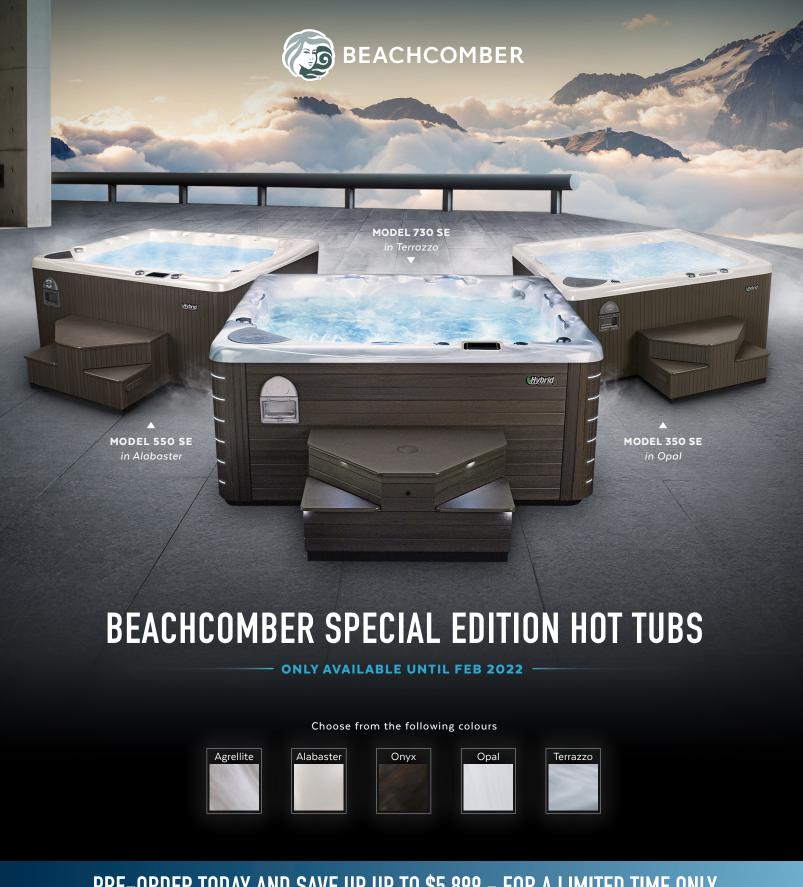

## **BEACHCOMBER SPECIAL EDITION HOT TUBS**

Ready, set, lounge with the exclusive Special Edition Series, starring the Beachcomber Ergocomfort™ Lounger Seating.

|                                              | 730 SE HYBRID4®                                                                     | 550 SE HYBRID4®                                        | 350 SE HYBRID4®                                       |
|----------------------------------------------|-------------------------------------------------------------------------------------|--------------------------------------------------------|-------------------------------------------------------|
| Seating                                      | 6 (4 active seats + 1 lounger<br>+ 1 cooling seat)                                  | 5 (4 active seats + 1 lounger,<br>and a cooling bench) | 5 (4 active seats +1 lounger,<br>and a cooling bench) |
| QSS with Air Connect™                        | Enhanced Topside<br>Audio Control                                                   | Enhanced Topside<br>Audio Control                      | <b>√</b> +                                            |
| Quintessential Surround Sound System 4.1     | <b>√</b> +                                                                          |                                                        |                                                       |
| ClearTech UVC Ready™                         | ✓                                                                                   | ✓                                                      | ✓                                                     |
| Hush Pump™ System                            | ✓                                                                                   | <b>✓</b>                                               | <b>✓</b>                                              |
| Reflex Foot Massage <sup>™</sup>             | ✓                                                                                   | <b>✓</b>                                               | <b>√</b> +                                            |
| Britewerx <sup>™</sup> FLEXJETS <sup>™</sup> | ✓                                                                                   | <b>✓</b>                                               | ✓                                                     |
| Everlite <sup>™</sup> LED Mood Lighting      | ✓                                                                                   | <b>✓</b>                                               | <b>✓</b>                                              |
| Crescent Moon™ Ambient Lighting              | ✓                                                                                   |                                                        |                                                       |
| Eclipse <sup>™</sup> Lighting                |                                                                                     | <b>√</b> +                                             |                                                       |
| Premium Acuralux <sup>™</sup> Acrylic        | ✓                                                                                   | <b>✓</b>                                               | <b>✓</b>                                              |
| Roman Arch™ Waterfall                        | ✓                                                                                   | <b>√</b> +                                             |                                                       |
| Blade Waterfall                              |                                                                                     |                                                        | <b>√</b> +                                            |
| Voice Command (Alexa or Google)              | ✓                                                                                   | <b>√</b> +                                             |                                                       |
| BIC-e Mobile App                             | ✓                                                                                   | <b>√</b> +                                             |                                                       |
| EasyTouch Smart Control                      | ✓                                                                                   | <b>√</b> +                                             |                                                       |
| Signature Skirting & Star Trail™ Lighting    | ✓                                                                                   |                                                        |                                                       |
| Guiding Lite <sup>™</sup>                    | ✓                                                                                   |                                                        |                                                       |
| Dimensions                                   | All Beachcomber Special Edition hot tubs come in 80 x 88 x 38" $/$ 203 x 224 x 97cm |                                                        |                                                       |
| PRICING                                      | MSRP: \$25,398<br>NOW ONLY: \$19,499<br>SAVE: \$5,899                               | MSRP: \$20,706<br>NOW ONLY: \$15,499<br>SAVE: \$5,207  | MSRP: \$17,242<br>NOW ONLY: \$12,499<br>SAVE: \$4,743 |