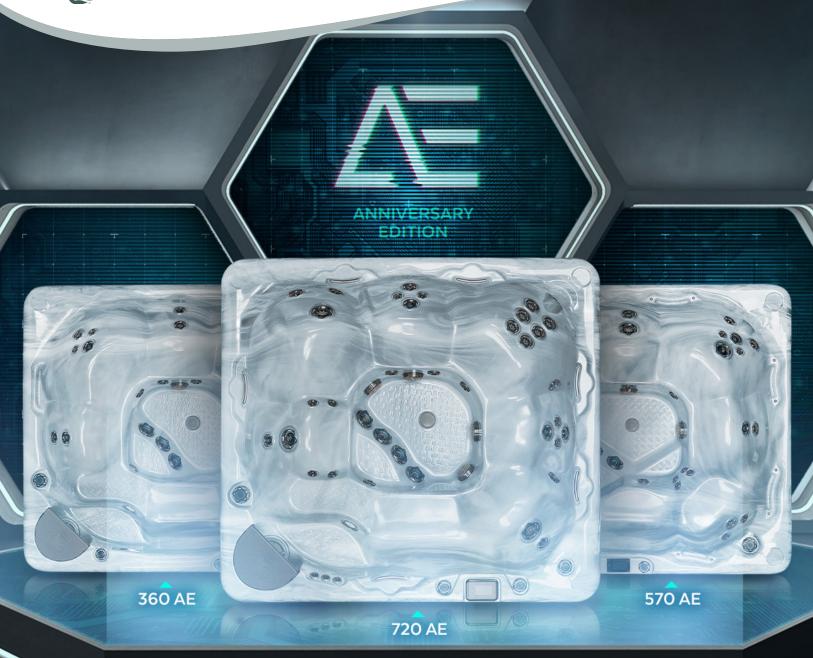

## PRE-ORDER AND RESERVE YOUR 2021 ANNIVERSARY EDITION BEACHCOMBER HOT TUB TODAY!

All AE hot tubs available in these colours:

ONYX

AGRELLITE

ALABASTER

TERRAZZO

OPAL

## **3 ANNIVERSARY EDITION HOT TUBS TO CHOOSE FROM**

INCLUDED FEATURES

REFLEX FOOT MASSAGE™

**AIR CONNECT™** 

HUSH PUMP<sup>™</sup> 24/7 SILENT CIRCULATION AND FILTRATION

BLADE / ROMAN ARCH™ WATERFALL

|                                                | 720 AE HYBRID4®                                              | 570 AE HYBRID4®                                          | 360 AE HYBRID4®                                          |
|------------------------------------------------|--------------------------------------------------------------|----------------------------------------------------------|----------------------------------------------------------|
| limensions                                     | 80 x 88 x 38"<br>203 x 224 x 97cm                            | 80 x 88 x 38"<br>203 x 224 x 97cm                        | 80 x 88 x 38"<br>203 x 224 x 97cm                        |
| eating                                         | 7 (6 active seats + 1<br>cooling seat)                       | 6 (6 active seats and a cooling bench)                   | 6 (6 active seats and a cooling bench)                   |
| SS with Air Connect™                           | Enhanced Topside<br>Audio Control<br><b>4.1 Sound System</b> | Enhanced Topside<br>Audio Control                        | $\checkmark$                                             |
| learTech UVC Ready™                            | $\checkmark$                                                 | $\checkmark$                                             | $\checkmark$                                             |
| lush Pump <sup>™</sup> System                  | $\checkmark$                                                 | $\checkmark$                                             | $\checkmark$                                             |
| Reflex Foot Massage™                           | $\checkmark$                                                 | $\checkmark$                                             | $\checkmark$                                             |
| Britewerx <sup>TM</sup> FLEXJETS <sup>TM</sup> | $\checkmark$                                                 | $\checkmark$                                             | $\checkmark$                                             |
| everlite <sup>™</sup> Moodlighting             | $\checkmark$                                                 | $\checkmark$                                             | $\checkmark$                                             |
| Crescent Moon <sup>™</sup> Ambient Lighting    | $\checkmark$                                                 |                                                          |                                                          |
| clipse <sup>™</sup> Lighting                   |                                                              | $\checkmark$                                             |                                                          |
| Premium Acuralux <sup>™</sup> Acrylic          | $\checkmark$                                                 | $\checkmark$                                             | $\checkmark$                                             |
| Roman Arch <sup>™</sup> Waterfall              | $\checkmark$                                                 | $\checkmark$                                             |                                                          |
| Blade Waterfall                                |                                                              |                                                          | $\checkmark$                                             |
| IEW Voice Command (Alexa or Google)            | $\checkmark$                                                 | $\checkmark$                                             |                                                          |
| BIC-e Mobile App                               | $\checkmark$                                                 | $\checkmark$                                             |                                                          |
| asyTouch <sup>™</sup> Smart Control            | $\checkmark$                                                 | $\checkmark$                                             |                                                          |
| ignature Skirting and Star Trail™ Lighting     | $\checkmark$                                                 |                                                          |                                                          |
| Guiding Lite™                                  | $\checkmark$                                                 |                                                          |                                                          |
| REE Tailor-Made Colour Choices                 | $\checkmark$                                                 | $\checkmark$                                             | $\checkmark$                                             |
| RICING                                         | MSRP: \$25,397<br>Now Only: \$19,499<br>Savings: \$5,898     | MSRP: \$20,705<br>Now Only: \$15,499<br>Savings: \$5,206 | MSRP: \$17,241<br>Now Only: \$12,499<br>Savings: \$4,742 |